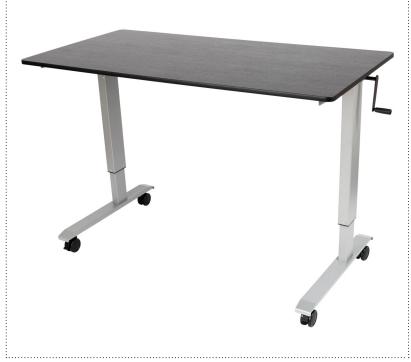

## 60" HIGH SPEED CRANK ADJUSTABLE STAND UP DESK STANDCF60-AG/BO (SILVER FRAME/BLACK OAK TOP)

The Luxor high speed crank adjustable standing desk gives users the ability to find that ergonomic balance between sitting and standing throughout the workday. Now available with a high-speed crank operated lift mechanism, the turn-handle crank quickly moves the desk from the lowest to highest positions within seconds without requiring electric power.

## Dimensions:

- Overall with casters: 59"W x 29.5"D x 32.6" to 48.5"H
- Overall with glides: 59"W x 29.5"D x 29.6" to 45.5"H
- Desktop: 59"W x 29.5"D

## Features:

- High speed crank allows for rapid adjustment from sitting to standing
- Crank handle quickly raises the desk height between 32.6" and 48.5" (with casters)
- Crank handle quickly raises the desk height between 29.6" and 45.5" (with glides)
- Spacious 59" x 29.5" desktop provides plenty of room for multiple monitor setups
- · Melamine top with black oak finish
- Durable steel frame with silver powder coat painted finish
- Includes choice of leveling glides and 3" casters, two with locking brake
- Max weight capacity: 154 lbs.
- Includes all hardware and tools required for assembly
- Meets ANSI/BIFMA standards