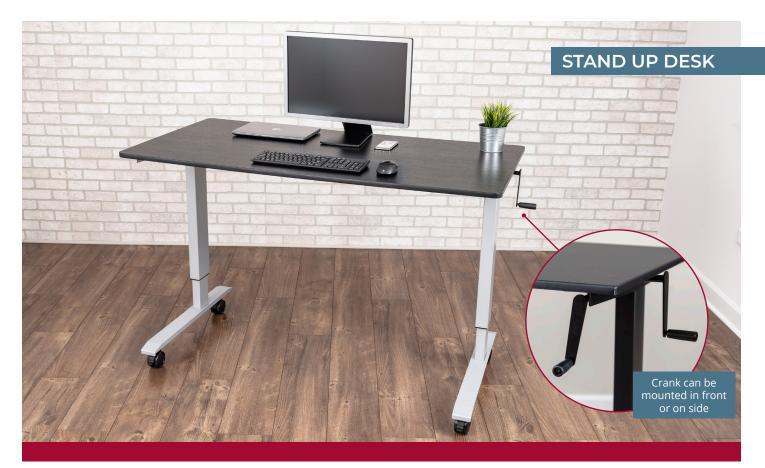

## 60" HIGH SPEED CRANK ADJUSTABLE STAND UP DESK STANDCF60-AG/BO (SILVER FRAME/BLACK OAK TOP)

The Luxor high speed crank adjustable standing desk gives users the ability to find that ergonomic balance between sitting and standing throughout the workday. Now available with a high-speed crank operated lift mechanism, the turn-handle crank quickly moves the desk from the lowest to highest positions within seconds without requiring electric power.

The generous 59" x 29.5" work surface easily fits triple monitors plus a full-sized keyboard and mouse while the height adjustment range accommodates taller and shorter users. Each desk includes a choice of leveling glides as well as 3" casters, two with locking brakes, allowing for easy maneuverability to suit ever-changing workspace needs.

Enjoy the health benefits of standing while increasing focus and productivity with a high-speed crank adjustable desk from Luxor.

## Features:

- High speed crank allows for rapid adjustment from sitting to standing
- Crank handle quickly raises the desk height between 32.6" and 48.5" (with casters)
- Crank handle quickly raises the desk height between 29.6" and 45.5" (with glides)
- Spacious 59" x 29.5" desktop provides plenty of room for multiple monitor setups
- · Melamine top with black oak finish
- Durable steel frame with silver powder coat painted finish
- Includes choice of leveling glides and 3" casters, two with locking brake
- Max weight capacity: 154 lbs.
- Includes all hardware and tools required for assembly
- Meets ANSI/BIFMA standards

## 60" HIGH SPEED CRANK ADJUSTABLE STAND UP DESK

STANDCF60-AG/BO

Quickly and easily transition from sitting to standing with the 60" High Speed Crank Adjustable Stand Up Desk

Also available in these color combinations: Black Oak/Black Frame (STANDCF60-BK/BO) White Oak/Black Frame (STANDCF60-BK/WO) Dark Walnut/Silver Frame (STANDUP-CF60-DW) Dark Walnut/Black Frame (STANDCF60-BK/DW)