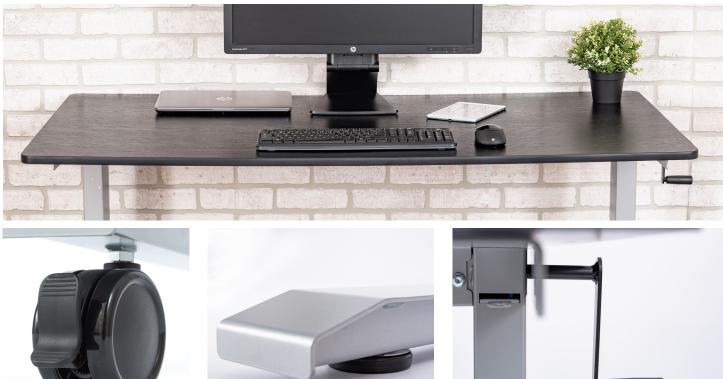

The generous 59" x 29.5" work surface easily fits triple monitors plus a full-sized keyboard and mouse while the height adjustment range accommodates taller and shorter users. Each desk includes a choice of leveling glides as well as 3" casters, two with locking brakes, allowing for easy maneuverability to suit ever-changing workspace needs.

## Features:

- High speed crank allows for rapid adjustment from sitting to standing
- Crank handle quickly raises the desk height between 32.6" and 48.5" (with casters)
- Crank handle quickly raises the desk height between 29.6" and 45.5" (with glides)
- Spacious 59" x 29.5" desktop provides plenty of room for multiple monitor setups
- · Melamine top with black oak finish
- Durable steel frame with silver powder coat painted finish
- Includes choice of leveling glides and 3" casters, two with locking brake
- Max weight capacity: 154 lbs.
- Includes all hardware and tools required for assembly
- Meets ANSI/BIFMA standards