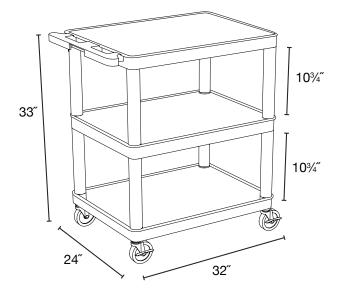

## Large Flat shelf Utility Cart

- Multipurpose utility cart ideal for use as a serving or storage cart
- Measures 32<sup>"</sup>W x 24<sup>"</sup>D x 33<sup>"</sup>H (width includes handle) with a clearance between shelves of 10.75<sup>"</sup> for easy access
- Includes three 1.75" high falt shelves with .25" retaining lip to secure items from sliding off
- Ergonomic push handle molded into the top shelf
- Four 4<sup>"</sup> Heavy-Duty non-marring casters, two with locking brake
- Shelves and legs are constructed with an injection molded thermoplastic resin, which will not stain, scratch, dent or rust
- Maximum weight capacity of 400 lbs. (evenly distributed)