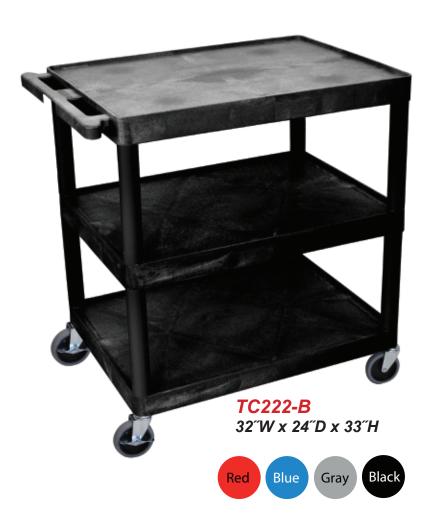

## **TC222**

## Large Flat shelf Utility Cart

- Multipurpose utility cart ideal for use as a serving or storage cart
- Measures 32<sup>"</sup>W x 24<sup>"</sup>D x 33<sup>"</sup>H (width includes handle) with a clearance between shelves of 10.75<sup>"</sup> for easy access
- Includes three 1.75" high falt shelves with .25" retaining lip to secure items from sliding off
- Ergonomic push handle molded into the top shelf
- Four 4<sup>"</sup> Heavy-Duty non-marring casters, two with locking brake
- Shelves and legs are constructed with an injection molded thermoplastic resin, which will not stain, scratch, dent or rust
- Maximum weight capacity of 400 lbs. (evenly distributed)