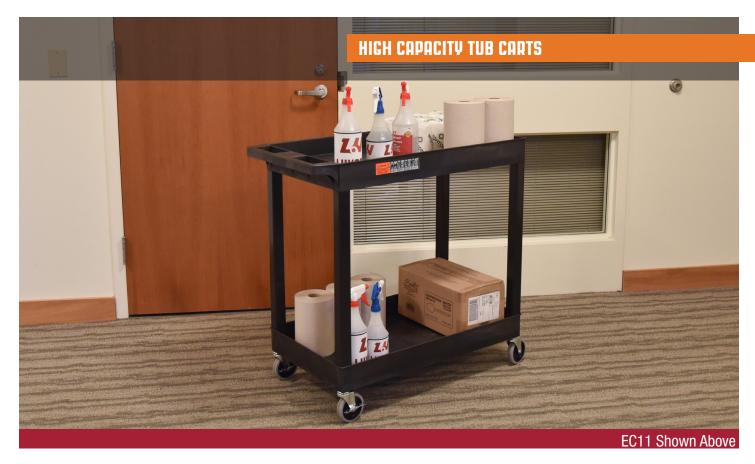

## **32X18 TUB CART- THREE SHELVES**

Luxor's bestselling EC-series utility carts are constructed to be reliable while carrying weighty loads. The 2.5" deep shelves are made of a material known for its incredible strength to density ratio (HDPE), assuring that each EC cart is durable without being bulky or cumbersome. While transporting goods, easily guide the service cart amid indoor and outdoor environments using the ergonomic push handle; use locking brakes when your heavy load needs to remain stationary. The carts can hold up to 400 lbs. with included 4" casters, or you may upgrade to the 5" casters for a 500 lbs. weight limit! Our EC tub carts, which are made in the USA, are an impeccable choice for a variety of users.

## **FEATURES**

- Cart suits warehouses, shops, garages, cafes, or offices
- 33% more capacity than standard 24" W x 18" D carts
- Molded plastic shelves and legs will never rust, dent, scratch, or stain
- Shelves safely transport goods in 2.5" deep tub area
- · Ergonomic push handle is molded into top shelf
- Comes with 4" full-swivel casters; optionally buy 5" heavy-duty casters
- Holds up to 400 lbs. (500 lbs. with heavy-duty casters)
- Available in black, gray, or blue