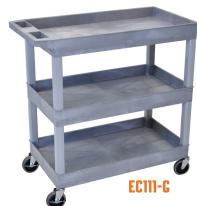

## **32X18 TUB CART- THREE SHELVES**

Luxor's bestselling EC-series utility carts are constructed to be reliable while carrying weighty loads. The 2.5" deep shelves are made of a material known for its incredible strength to density ratio (HDPE), assuring that each EC cart is durable without being bulky or cumbersome. While transporting goods, easily guide the service cart amid indoor and outdoor environments using the ergonomic push handle; use locking brakes when your heavy load needs to remain stationary. The carts can hold up to 400 lbs. with included 4" casters, or you may upgrade to the 5" casters for a 500 lbs. weight limit! Our EC tub carts, which are made in the USA, are an impeccable choice for a variety of users.

## **FEATURES**

- Cart suits warehouses, shops, garages, cafes, or offices
- 33% more capacity than standard 24" W x 18" D carts
- Molded plastic shelves and legs will never rust, dent, scratch, or stain
- Shelves safely transport goods in 2.5" deep tub area
- · Ergonomic push handle is molded into top shelf
- Comes with 4" full-swivel casters; optionally buy 5" heavy-duty casters
- Holds up to 400 lbs. (500 lbs. with heavy-duty casters)
- Available in black, gray, or blue