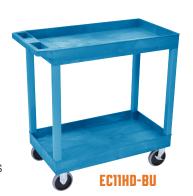

## **32X18 TUB CART- THREE SHELVES**

Luxor's bestselling EC-series utility carts are constructed to be reliable while carrying weighty loads. The 2.5" deep shelves are made of a material known for its incredible strength to density ratio (HDPE), assuring that each EC cart is durable without being bulky or cumbersome. While transporting goods, easily guide the service cart amid indoor and outdoor environments using the ergonomic push handle; use locking brakes when your heavy load needs to remain stationary. The carts can hold up to 400 lbs. with included 4" casters, or you may upgrade to the 5" casters for a 500 lbs. weight limit! Our EC tub carts, which are made in the USA, are an impeccable choice for a variety of users.

## **FEATURES**

- Cart suits warehouses, shops, garages, cafes, or offices
- 33% more capacity than standard 24" W x 18" D carts
- Molded plastic shelves and legs will never rust, dent, scratch, or stain
- Shelves safely transport goods in 2.5" deep tub area
- · Ergonomic push handle is molded into top shelf
- Comes with 4" full-swivel casters; optionally buy 5" heavy-duty casters
- Holds up to 400 lbs. (500 lbs. with heavy-duty casters)
- Available in black, gray, or blue