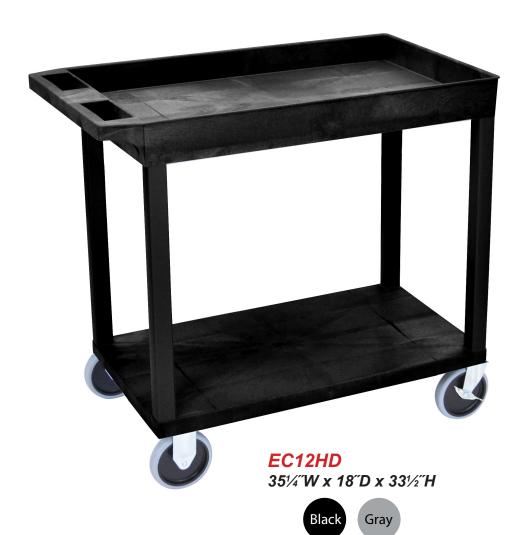

## Plastic Heavy Duty Utility Cart

351/4" 18" 351/4"

- 33% More capacity than a standard 24"W x 18"D cart
- Measures 35½ W x 18″D x 33½ H (width includes handle) with a clearance between shelves of 22.5″ for easy access
- Includes one 2.5" deep tub shelf and one 1.625" high flat shelf with .25" retaining lip to secure items from sliding off
- Has an ergonomic push handle molded into the top shelf
- Four 5" heavy duty casters two with swivel locking brake, two stationary
- Molded plastic shelves and legs won't stain, scratch, dent or rust
- Maximum weight capacity of 500lbs (evenly distributed)