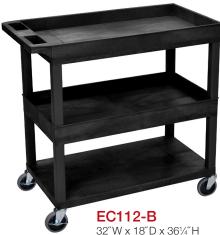

## **Plastic Utility Carts**

- 32"W x 18"D tub shelves are 21/2" in depth
- 33% More capacity than a standard 24"W x 18"D cart
- Has an ergonomic push handle molded into the top shelf, top flat shelf includes metal support bars
- · Four 4" full swivel casters, two with locking brake
- Available in black or gray
- Shelves and legs are constructed with an injection molded thermoplastic resin
- 400 lb. weight capacity (evenly distributed)
- Tub shelves are 2½" H, flat shelves are 1¾"H

Also available with optional 5" heavy duty casters, two with swivel locking brake, two stationary. These casters will increase the over all weight capacity to 500 lbs. (evenly distributed) add "HD" to the model.