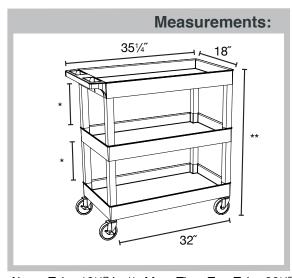

32"W x 18"D x 321/2"H

MADE IN

## **Plastic Utility Carts**

\*- Above Tub= 10½"H Above Flat= 12½"H

\*\*- More Than Two Tub= 361/4" H
More Than Two Flat= 341/2" H