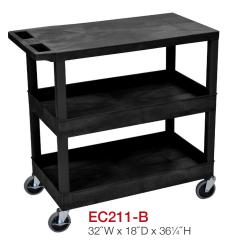

## **Plastic Utility Carts**

- 32"W x 18"D tub shelves are 21/2" in depth
- 33% More capacity than a standard 24"W x 18"D cart
- Has an ergonomic push handle molded into the top shelf, top flat shelf includes metal support bars
- · Four 4" full swivel casters, two with locking brake
- Available in black or gray
- Shelves and legs are constructed with an injection molded thermoplastic resin
- 400 lb. weight capacity (evenly distributed)
- Tub shelves are 2½" H, flat shelves are 1¾"H

Also available with optional 5" heavy duty casters, two with swivel locking brake, two stationary. These casters will increase the over all weight capacity to 500 lbs. (evenly distributed) add "HD" to the model.