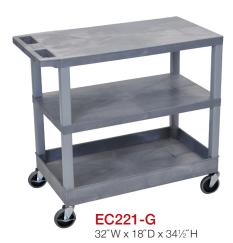

## **Plastic Utility Carts**

- 32"W x 18"D tub shelves are 21/2" in depth
- 33% More capacity than a standard 24"W x 18"D cart
- Has an ergonomic push handle molded into the top shelf, top flat shelf includes metal support bars
- · Four 4" full swivel casters, two with locking brake
- Available in black or gray
- Shelves and legs are constructed with an injection molded thermoplastic resin
- 400 lb. weight capacity (evenly distributed)
- Tub shelves are 2½" H, flat shelves are 1¾"H

32"W x 18"D x 321/2"H

MADE IN