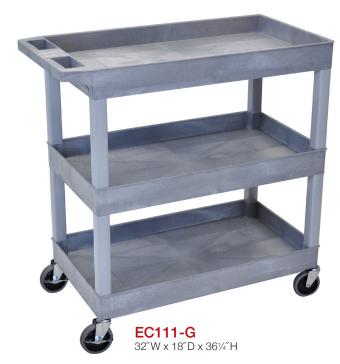

## **Plastic Utility Carts**

\*- Above Tub= 10½"H Above Flat= 12½"H

\*\*- More Than Two Tub= 361/4" H
More Than Two Flat= 341/2" H