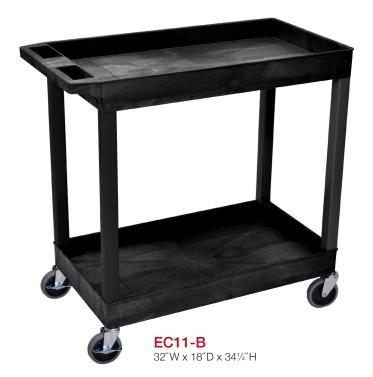

## **Plastic Utility Carts**

- 32"W x 18"D tub shelves are 21/2" in depth
- 33% More capacity than a standard 24"W x 18"D cart
- Has an ergonomic push handle molded into the top shelf, top flat shelf includes metal support bars
- · Four 4" full swivel casters, two with locking brake
- Available in black or gray
- Shelves and legs are constructed with an injection molded thermoplastic resin
- 400 lb. weight capacity (evenly distributed)
- Tub shelves are 2½" H, flat shelves are 1¾"H

32"W x 18"D x 321/2"H

MADE IN