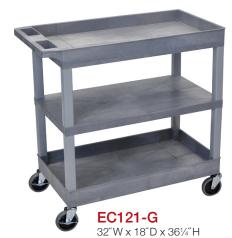

## **Plastic Utility Carts**

- 32"W x 18"D tub shelves are 21/2" in depth
- 33% More capacity than a standard 24"W x 18"D cart
- Has an ergonomic push handle molded into the top shelf, top flat shelf includes metal support bars
- · Four 4" full swivel casters, two with locking brake
- Available in black or gray
- Shelves and legs are constructed with an injection molded thermoplastic resin
- 400 lb. weight capacity (evenly distributed)
- Tub shelves are 2½" H, flat shelves are 1¾"H

Also available with optional 5" heavy duty casters, two with swivel locking brake, two stationary. These casters will increase the over all weight capacity to 500 lbs. (evenly distributed) add "HD" to the model.