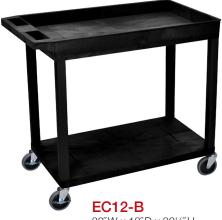

## **Plastic Utility Carts**

- 32"W x 18"D tub shelves are 21/2" in depth
- 33% More capacity than a standard 24"W x 18"D cart
- Has an ergonomic push handle molded into the top shelf, top flat shelf includes metal support bars
- · Four 4" full swivel casters, two with locking brake
- Available in black or gray
- Shelves and legs are constructed with an injection molded thermoplastic resin
- 400 lb. weight capacity (evenly distributed)
- Tub shelves are 2½" H, flat shelves are 1¾"H

## **Plastic Utility Carts**

\*- Above Tub= 10½"H Above Flat= 12½"H

\*\*- More Than Two Tub= 361/4" H
More Than Two Flat= 341/2" H