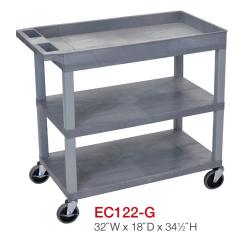

## **Plastic Utility Carts**

- 32"W x 18"D tub shelves are 21/2" in depth
- 33% More capacity than a standard 24"W x 18"D cart
- Has an ergonomic push handle molded into the top shelf, top flat shelf includes metal support bars
- · Four 4" full swivel casters, two with locking brake
- Available in black or gray
- Shelves and legs are constructed with an injection molded thermoplastic resin
- 400 lb. weight capacity (evenly distributed)
- Tub shelves are 2½" H, flat shelves are 1¾"H

32"W x 18"D x 321/2"H

MADE IN