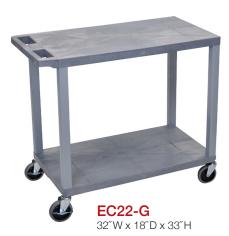

## **Plastic Utility Carts**

- 32"W x 18"D tub shelves are 21/2" in depth
- 33% More capacity than a standard 24"W x 18"D cart
- Has an ergonomic push handle molded into the top shelf, top flat shelf includes metal support bars
- · Four 4" full swivel casters, two with locking brake
- Available in black or gray
- Shelves and legs are constructed with an injection molded thermoplastic resin
- 400 lb. weight capacity (evenly distributed)
- Tub shelves are 2½" H, flat shelves are 1¾"H