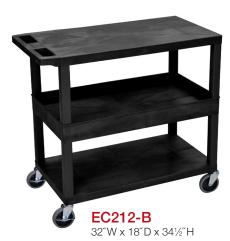

## **Plastic Utility Carts**

- 32"W x 18"D tub shelves are 21/2" in depth
- 33% More capacity than a standard 24"W x 18"D cart
- Has an ergonomic push handle molded into the top shelf, top flat shelf includes metal support bars
- · Four 4" full swivel casters, two with locking brake
- Available in black or gray
- Shelves and legs are constructed with an injection molded thermoplastic resin
- 400 lb. weight capacity (evenly distributed)
- Tub shelves are 2½" H, flat shelves are 1¾"H

32"W x 18"D x 321/2"H

MADE IN