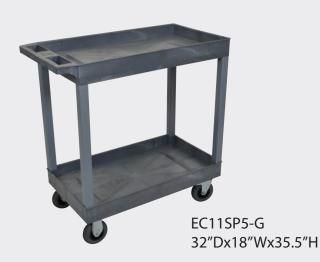

## EC11SP5 | EC111SP5

- Shelves and legs are constructed with an injection molded thermoplastic resin
- 2.5" deep tub shelves
- Ergonomic push handle molded into top shelf
- Four 5" zinc-plated casters, two stationary and two swiveling with locking brakes
- 400 lbs. maximum weight capacity (evenly distributed)