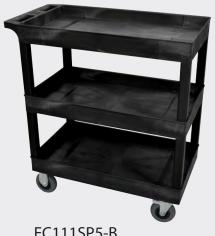

## EC11SP5 | EC111SP5

## 18 x 32 Cart with Semi Pneumatic Caster Option

EC111SP5-B 32"Dx18"Wx37.5"H

- The EC111SP5 three-shelf cart is a durable option for holding and transporting a wide array of items and tools.
- The industrial 5" semi-pneumatic casters are puncture resistant and provide shock absorption and quiet operation.
- The cart is ideal for warehouses, hospitals, restaurants, and any number of outdoor environments. Even on a rough terrain like gravel or dirt, the semi pneumatic casters are great for transporting fragile cargo.

- Shelves and legs are constructed with an injection molded thermoplastic resin
- 2.5" deep tub shelves
- Ergonomic push handle molded into top shelf
- Four 5" zinc-plated casters, two stationary and two swiveling with locking brakes
- 400 lbs. maximum weight capacity (evenly distributed)