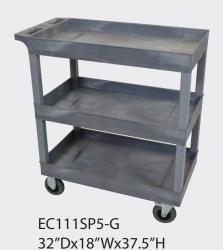

## EC11SP5 | EC111SP5

## 18 x 32 Cart with Semi Pneumatic Caster Option

EC111SP5-B 32"Dx18"Wx37.5"H

- The EC111SP5 three-shelf cart is a durable option for holding and transporting a wide array of items and tools.
- The industrial 5" semi-pneumatic casters are puncture resistant and provide shock absorption and quiet operation.
- The cart is ideal for warehouses, hospitals, restaurants, and any number of outdoor environments. Even on a rough terrain like gravel or dirt, the semi pneumatic casters are great for transporting fragile cargo.

- Shelves and legs are constructed with an injection molded thermoplastic resin
- 2.5" deep tub shelves
- Ergonomic push handle molded into top shelf
- Four 5" zinc-plated casters, two stationary and two swiveling with locking brakes
- 400 lbs. maximum weight capacity (evenly distributed)