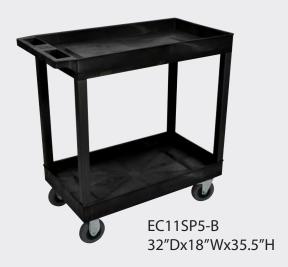

## EC11SP5 | EC111SP5

## 18 x 32 Cart with Semi Pneumatic Caster Option

EC111SP5-B 32"Dx18"Wx37.5"H

- The EC111SP5 three-shelf cart is a durable option for holding and transporting a wide array of items and tools.
- The industrial 5" semi-pneumatic casters are puncture resistant and provide shock absorption and quiet operation.
- The cart is ideal for warehouses, hospitals, restaurants, and any number of outdoor environments. Even on a rough terrain like gravel or dirt, the semi pneumatic casters are great for transporting fragile cargo.

- Shelves and legs are constructed with an injection molded thermoplastic resin
- 2.5" deep tub shelves
- Ergonomic push handle molded into top shelf
- Four 5" zinc-plated casters, two stationary and two swiveling with locking brakes
- 400 lbs. maximum weight capacity (evenly distributed)