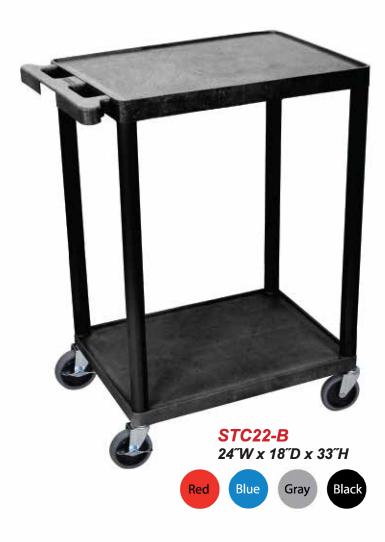

## Flat shelf Utility Cart

- Multipurpose utility cart ideal for use as a serving or storage cart
- Measures 24"W x 18"D x 33.25"H with a clearance between shelves of 26" for easy access
- Includes two falt shelves with .25" retaining lip to secure items from sliding off
- Ergonomic push handle molded into the top shelf
- Four 4" Heavy-Duty non-marring casters, two with locking brake
- Shelves and legs are constructed with an injection molded thermoplastic resin, which will not stain, scratch, dent or rust
- Maximum weight capacity of 300 lbs. (evenly distributed)