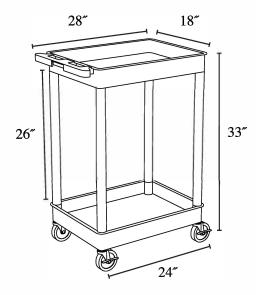

## Flat shelf Utility Cart

- Multipurpose utility cart ideal for use as a serving or storage cart
- Measures 24"W x 18"D x 33.25"H with a clearance between shelves of 26" for easy access
- Includes two falt shelves with .25" retaining lip to secure items from sliding off
- Ergonomic push handle molded into the top shelf
- Four 4" Heavy-Duty non-marring casters, two with locking brake
- Shelves and legs are constructed with an injection molded thermoplastic resin, which will not stain, scratch, dent or rust
- Maximum weight capacity of 300 lbs. (evenly distributed)