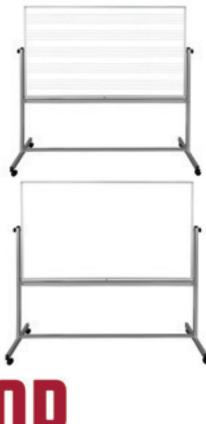

## 72 X 48 MOBILE DOUBLE SIDED MUSIC/WHITEBOARD

Casually alternate between music notation and an open space dry erase board with Luxor's latest double-sided mobile whiteboard. On one side, enjoy five permanent staff lines for students and teachers to easily dictate melodies; the opposite side flips and locks into place for a traditional whiteboard. Each surface is magnetic and easily displays papers and announcements. Casters aid classroom flexibility, and a full-length marker tray provides ample room for board utensils. Enjoy the best of both worlds with this double-sided music whiteboard.

## **MB7248MW**

Features:

- · Easily flips between traditional whiteboard and music notation board
- Music staff lines are permanently printed and UV resistant
- Painted-steel surface resists ghosting
- Magnetic surfaces allow users to display papers or posters
- Great classroom mobility with four casters and two locking brakes
- Full length marker tray provides ample room for board materials