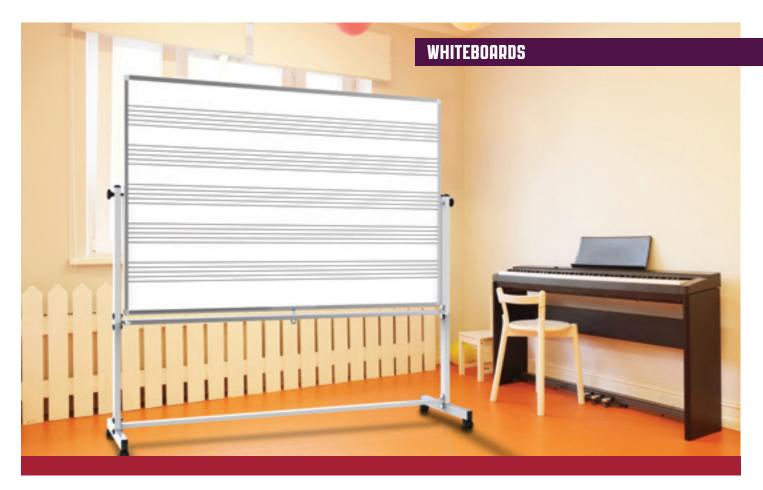

## 72 X 48 MOBILE DOUBLE SIDED MUSIC/WHITEBOARD

Casually alternate between music notation and an open space dry erase board with Luxor's latest double-sided mobile whiteboard. On one side, enjoy five permanent staff lines for students and teachers to easily dictate melodies; the opposite side flips and locks into place for a traditional whiteboard. Each surface is magnetic and easily displays papers and announcements. Casters aid classroom flexibility, and a full-length marker tray provides ample room for board utensils. Enjoy the best of both worlds with this double-sided music whiteboard.

## **MB7248MW**

Features:

- · Easily flips between traditional whiteboard and music notation board
- Music staff lines are permanently printed and UV resistant
- Painted-steel surface resists ghosting
- Magnetic surfaces allow users to display papers or posters
- Great classroom mobility with four casters and two locking brakes
- Full length marker tray provides ample room for board materials