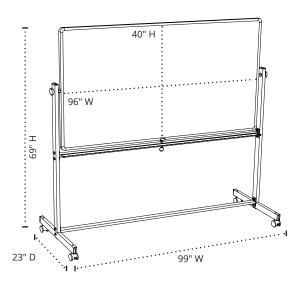

## **Product Specifications**

| Item Number                | MB9640WW                            |
|----------------------------|-------------------------------------|
| Material                   | Painted Steel                       |
| Frame                      | Aluminum; 1" edging                 |
| Surface Material           | Magnetic Painted Steel              |
| Full Dimensions            | 99"W x 23"D x 69"H                  |
| <b>Board Dimensions</b>    | 96"W x 40"H                         |
| Base Dimensions            | 99"W x 23"D                         |
| Tray Dimensions            | 94.5" W x 3" D                      |
| Casters (4)                | 2" casters; two with locking brakes |
| Actual Weight              | 65 lbs.                             |
| Shipping Method            | Freight                             |
| Shipping Carton Dimensions | 99"W x 50"D x 2"H                   |
| Shipping Weight            | 76 lbs.                             |
| Assembly Required          | Yes                                 |