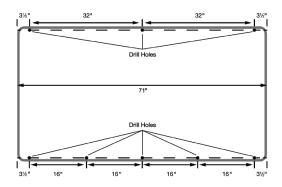

## **Product Specifications**

| Item Number                 | WB7240W                                            |
|-----------------------------|----------------------------------------------------|
| Material                    | Painted Steel                                      |
| Frame                       | Aluminum; 1" edging                                |
| Surface Material            | Magnetic Painted Steel                             |
| Full Dimensions             | 72"W x 40"H                                        |
| Tray Dimensions             | 71"W x 2.5"D                                       |
| Actual Weight               | 21 lbs.                                            |
| Shipping Method             | Freight                                            |
| Shipping Carton Dimensions  | 75"W x 44"D x 2"H                                  |
| Shipping Weight             | 34 lbs.                                            |
| Assembly Required           | Board assembled;<br>wall-mounted hardware provided |
| <b>Optional Accessories</b> | 120V/15A                                           |