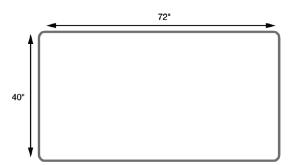

## **Product Specifications**

| Item Number                 | WB7240W                                            |
|-----------------------------|----------------------------------------------------|
| Material                    | Painted Steel                                      |
| Frame                       | Aluminum; 1" edging                                |
| Surface Material            | Magnetic Painted Steel                             |
| Full Dimensions             | 72"W x 40"H                                        |
| Tray Dimensions             | 71"W x 2.5"D                                       |
| Actual Weight               | 21 lbs.                                            |
| Shipping Method             | Freight                                            |
| Shipping Carton Dimensions  | 75"W x 44"D x 2"H                                  |
| Shipping Weight             | 34 lbs.                                            |
| Assembly Required           | Board assembled;<br>wall-mounted hardware provided |
| <b>Optional Accessories</b> | 120V/15A                                           |