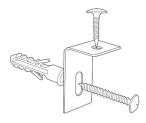

## **Product Specifications**

| Item Number                 | WB7240W                                            |
|-----------------------------|----------------------------------------------------|
| Material                    | Painted Steel                                      |
| Frame                       | Aluminum; 1" edging                                |
| Surface Material            | Magnetic Painted Steel                             |
| Full Dimensions             | 72"W x 40"H                                        |
| Tray Dimensions             | 71"W x 2.5"D                                       |
| Actual Weight               | 21 lbs.                                            |
| Shipping Method             | Freight                                            |
| Shipping Carton Dimensions  | 75"W x 44"D x 2"H                                  |
| Shipping Weight             | 34 lbs.                                            |
| Assembly Required           | Board assembled;<br>wall-mounted hardware provided |
| <b>Optional Accessories</b> | 120V/15A                                           |