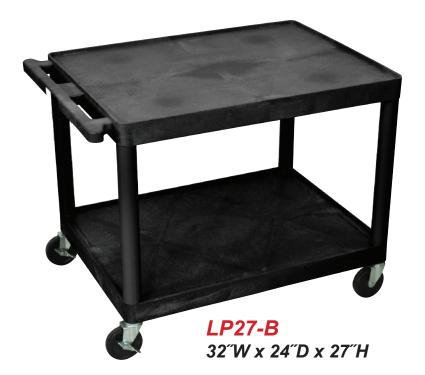

## LP27-B

## Heavy Duty A/V Cart

- 32"W x 24"D x 27"H
- .25<sup>"</sup> retaining lip borders flat shelves to ensure minimal sliding
- Optional locking cabinet made from 20-guage steel with powder coat paint finish, full piano door hinges with a set of two keys
- Inner Cabinet dimensions measure 23<sup>1</sup>/<sub>4</sub><sup>"</sup>W x 16<sup>3</sup>/<sub>4</sub><sup>"</sup>D x 18"H
- Ergonomic push handle molded into the top shelf for optimum comfort
- Four 4" Heavy-Duty non-marring casters, two with locking brake, for mobility and stability
- Molded plastic shelves and legs won't stain, scratch, dent or rust
- Three-outlet surge surpressing 15<sup>"</sup> cord and cord management system to keep cart clean and organized
- Maximum weight capacity of 400lbs (evenly distributed)