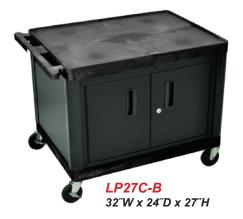

## Heavy Duty A/V Cart

- 32"W x 24"D x 27"H
- .25<sup>"</sup> retaining lip borders flat shelves to ensure minimal sliding
- Optional locking cabinet made from 20-guage steel with powder coat paint finish, full piano door hinges with a set of two keys
- Inner Cabinet dimensions measure 23<sup>1</sup>/<sub>4</sub><sup>"</sup>W x 16<sup>3</sup>/<sub>4</sub><sup>"</sup>D x 18"H
- Ergonomic push handle molded into the top shelf for optimum comfort
- Four 4" Heavy-Duty non-marring casters, two with locking brake, for mobility and stability
- Molded plastic shelves and legs won't stain, scratch, dent or rust
- Three-outlet surge surpressing 15<sup>"</sup> cord and cord management system to keep cart clean and organized
- Maximum weight capacity of 400lbs (evenly distributed)