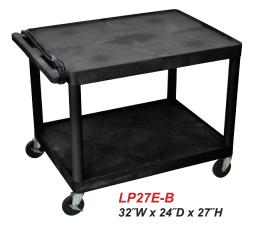

## Heavy Duty A/V Cart

- 32"W x 24"D x 27"H
- .25<sup>"</sup> retaining lip borders flat shelves to ensure minimal sliding
- Optional locking cabinet made from 20-guage steel with powder coat paint finish, full piano door hinges with a set of two keys
- Inner Cabinet dimensions measure 23<sup>1</sup>/<sub>4</sub><sup>"</sup>W x 16<sup>3</sup>/<sub>4</sub><sup>"</sup>D x 18"H
- Ergonomic push handle molded into the top shelf for optimum comfort
- Four 4" Heavy-Duty non-marring casters, two with locking brake, for mobility and stability
- Molded plastic shelves and legs won't stain, scratch, dent or rust
- Three-outlet surge surpressing 15<sup>"</sup> cord and cord management system to keep cart clean and organized
- Maximum weight capacity of 400lbs (evenly distributed)