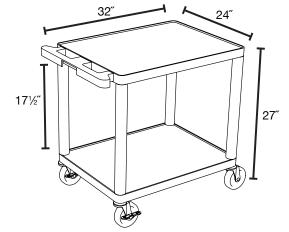

## Heavy Duty A/V Cart

- 32"W x 24"D x 27"H
- .25<sup>"</sup> retaining lip borders flat shelves to ensure minimal sliding
- Optional locking cabinet made from 20-guage steel with powder coat paint finish, full piano door hinges with a set of two keys
- Inner Cabinet dimensions measure 23<sup>1</sup>/<sub>4</sub><sup>"</sup>W x 16<sup>3</sup>/<sub>4</sub><sup>"</sup>D x 18"H
- Ergonomic push handle molded into the top shelf for optimum comfort
- Four 4" Heavy-Duty non-marring casters, two with locking brake, for mobility and stability
- Molded plastic shelves and legs won't stain, scratch, dent or rust
- Three-outlet surge surpressing 15<sup>"</sup> cord and cord management system to keep cart clean and organized
- Maximum weight capacity of 400lbs (evenly distributed)