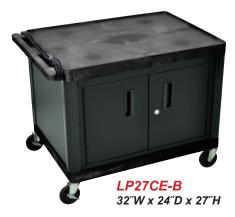

## Heavy Duty A/V Cart

- 32"W x 24"D x 27"H
- .25<sup>"</sup> retaining lip borders flat shelves to ensure minimal sliding
- Optional locking cabinet made from 20-guage steel with powder coat paint finish, full piano door hinges with a set of two keys
- Inner Cabinet dimensions measure 23<sup>1</sup>/<sub>4</sub><sup>"</sup>W x 16<sup>3</sup>/<sub>4</sub><sup>"</sup>D x 18"H
- Ergonomic push handle molded into the top shelf for optimum comfort
- Four 4" Heavy-Duty non-marring casters, two with locking brake, for mobility and stability
- Molded plastic shelves and legs won't stain, scratch, dent or rust
- Three-outlet surge surpressing 15<sup>"</sup> cord and cord management system to keep cart clean and organized
- Maximum weight capacity of 400lbs (evenly distributed)