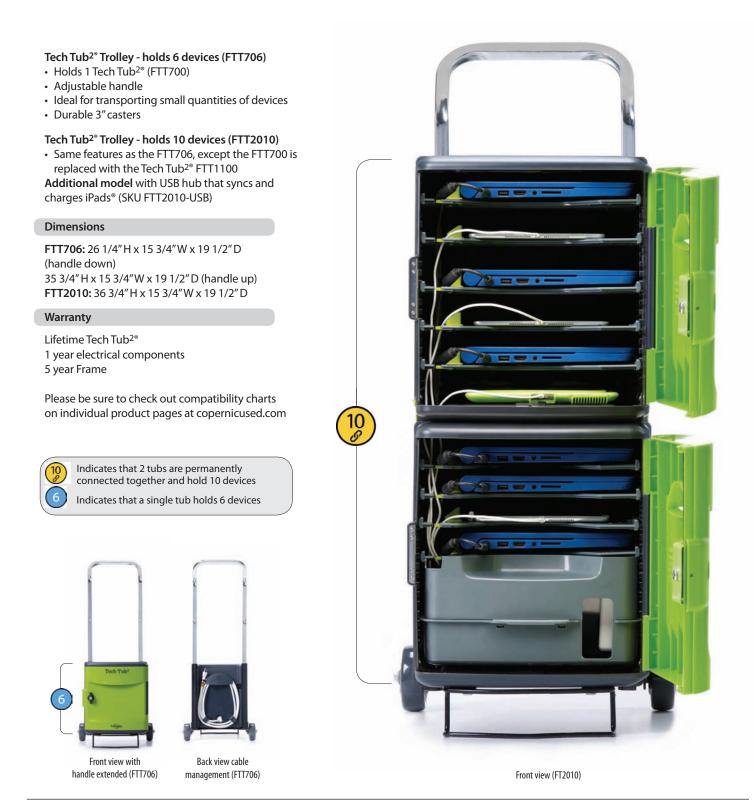

## New! Tech Tub<sup>2®</sup> Trolley holds 6 or 10 devices

(FTT706 / FTT2010)

## }

Trolleys are designed for devices on the move! They store and charge small sets of six to ten iPads<sup>®</sup>, 11" Chromebooks<sup>™</sup> and other tablets around a school. The adjustable handle and built-in casters ensure that students from grade three and up can take part in managing their devices.