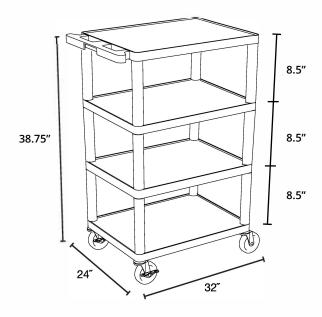

## **DIMENSIONS:**

- Overall: 32"W x 24"D x 38.75"H
- Clearance between shelves: 8.5"