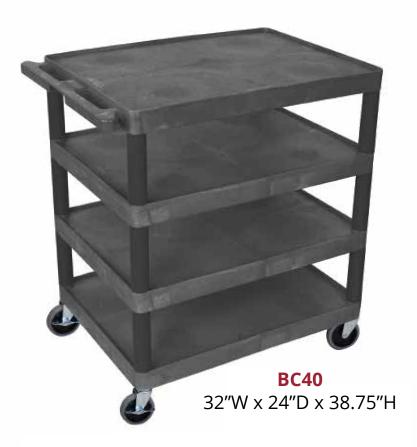

## **FEATURES**

- Multipurpose utility cart
- Shelves and legs are constructed of an injection-molded thermoplastic resin that will not stain, scratch, dent or rust
- Four flat shelves with .25" retaining lip to secure items from sliding off
- Optional five or six shelf versions also available
- Ergonomic push handle molded into top shelf
- Rolling cart with four heavy-duty
  4" casters, two with locking brake
- Maximum weight capacity: 300 lbs. (evenly distributed)
- · Comes in black and gray
- Assembly required
- Made in the USA

## **DIMENSIONS:**

- Overall: 32"W x 24"D x 38.75"H
- Clearance between shelves: 8.5"